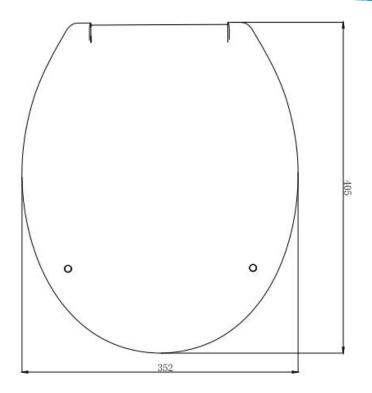

## Technical data

| Name product           | Nerea                     | Contain battery | no |
|------------------------|---------------------------|-----------------|----|
| Power in Watt          | /                         | Weight of the   | /  |
|                        |                           | battery (gram)  |    |
| Nett Weight in gram    | $0.9 \text{kgs}(\pm 2\%)$ | Type of battery | /  |
| (without batteries,    |                           | (Li-ion /       |    |
| without packaging      |                           | Alkalin,)       |    |
| Size of product: Lxlxh | 35.5*43.8*4.2             |                 |    |
| in centimetre          |                           |                 |    |
| Accessories included:  | Hinge, fittings           |                 |    |
| detailed it            |                           |                 |    |
| Weight packaging       | /                         |                 |    |
| Size packaging         | /                         |                 |    |
|                        |                           |                 |    |

## Photo

Tolerance:  $\rangle$  10-100;  $\pm$ 1mm

 $\rightarrow$  100-400;  $\pm$ 3mm