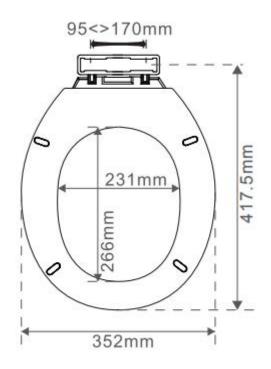

## Technical data

| Name product           | Nerea                     | Contain battery | no |
|------------------------|---------------------------|-----------------|----|
| Power in Watt          | /                         | Weight of the   | /  |
|                        |                           | battery (gram)  |    |
| Nett Weight in gram    | $0.9 \text{kgs}(\pm 2\%)$ | Type of battery | /  |
| (without batteries,    |                           | (Li-ion /       |    |
| without packaging      |                           | Alkalin,)       |    |
| Size of product: Lxlxh | 35.5*43.8*4.2             |                 |    |
| in centimetre          |                           |                 |    |
| Accessories included:  | Hinge, fittings           |                 |    |
| detailed it            |                           |                 |    |
| Weight packaging       | /                         |                 |    |
| Size packaging         | /                         |                 |    |
|                        |                           |                 |    |

## Photo

Tolerance:  $\rangle$  10-100;  $\pm$ 1mm

 $\rightarrow$  100-400;  $\pm$ 3mm